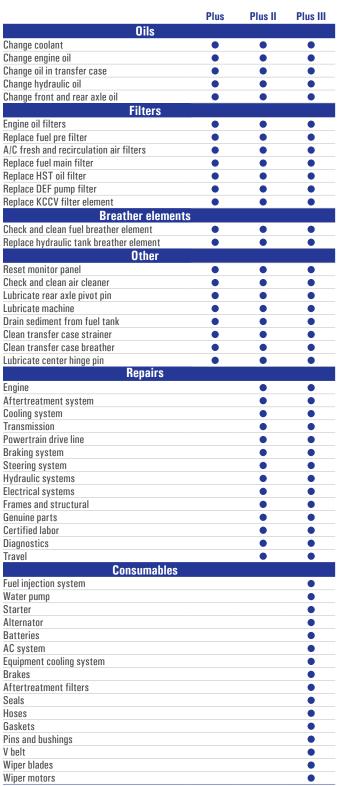

## **Komatsu Care Plus III**

Maintenance, repair and consumables

#### What is Komatsu Care Plus III?

Komatsu Care Plus III is a comprehensive maintenance, repair and consumables replacement program that simplifies your equipment's total cost of ownership with a fixed cost per hour for qualifying repairs and replacements. You are billed based on your monthly utilization at a cost per hour, which means your pay is directly correlated with your equipment usage. Komatsu Care Plus III is the first program to offer you max coverage for the first life of your machine and include wear items.

#### What's included?

- Repair coverage for the first life of the machine
- Fixed maintenance, repair and consumable cost
- Replacement of consumables
- National coverage
- Automatic maintenance scheduling
- Genuine parts and certified labor
- 50-point inspection by certified technicians
- Regular oil samples (KOWA)
- Service record history
- Eligible for Komatsu Care certification
- Travel included
- Transferable with machine
- Current Tier 4 production models
- Advanced data analytics with My Komatsu
- Cost-per-hour billing
- OEM support
- Diagnostics included

#### 500 hour maintenance

- Engine air filter assembly
- Transmission oil filter
- Engine oil filter
- Fuel pre-filter
- AC fresh air filter
- AC recirc air filter
- Fuel main filter
- KOWA

• Engine oil

### Maintenance intervals\*

1.000 hour

maintenance

• Engine air filter

• Transmission oil

• Engine oil filter

• AC fresh air filter

• AC recirc air filter

#### 2.000 hour maintenance

- Engine air filter assembly
- Transmission oil filter
- Engine oil filter
- Fuel pre-filter
- AC fresh air filter
- AC recirc air filter
- Fuel main filter
- KOWA
- Engine oil
- O-rings • Transmission oil
- Hydraulic oil filter
- Hvdraulic tank breather
- Diesel exhaust fluid (DEF) pump filter
- DEF tank breather
- KCCV filter
- Axle oil (each)
- Hydraulic oil

#### 6,000 hour maintenance

- Engine air filter assembly
- Transmission oil filter
- Engine oil filter
- Fuel pre-filter
- AC fresh air filter
- AC recirc air filter
- Fuel main filter
- KOWA
- Engine oil
- O-rings
- Transmission oil
- Hydraulic oil filter
- Hvdraulic tank breather
- Diesel exhaust fluid (DEF) pump filter
- DEF tank breather
- KCCV filter
- Axle oil (each)
- Hydraulic oil
- Coolant