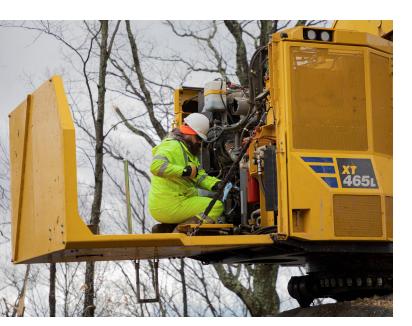

## Advantage coverage

Extended repair coverage

#### What is Advantage coverage?\*

Protect your equipment in the event a covered component fails due to a defect in material or workmanship with Komatsu Advantage, an extended repair coverage program. You can be assured with this program that repairs are performed by Komatsu-trained experts using Komatsu genuine parts.