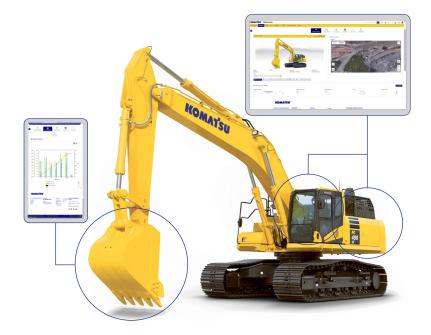

## What is Komatsu Care?

Komatsu Care is a complimentary scheduled maintenance program designed to keep your machine reliable and running longer. With this program you have access to advanced service and support at any Komatsu distributor nationwide, with the guarantee of certified labor and genuine parts.

## What's included?\*

- Three years/2,000 hours, whichever occurs first
- Genuine parts and certified labor
- 50-point inspection by certified technicians
- Regular oil samples (KOWA)
- Eligible for Komatsu Care certification
- Standard on all Tier 4 construction equipment
- Continuous maintenance support with Komtrax remote monitoring system
- Two Komatsu Diesel Particulate Filter (KDPF) exchanges included for five years/ 9,000 hours
- Two Komatsu selective catalytic reduction (SCR) maintenance services included for five years/9,000 hours, whichever occurs first