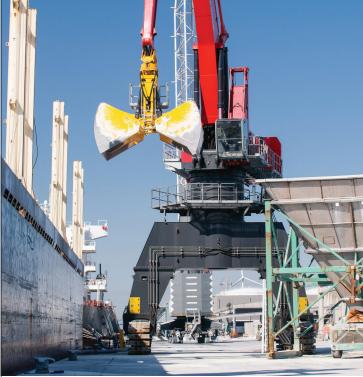

## ONE MACHINE MANY OPERATIONS

5. A wide range of attachments, boom and stick configurations and cab elevation options allow the machine to be used flexibly for handling any port cargo within the permissible lifting capacity.

- Containers
- Bulk
- Break Bulk
- Wood Products
- Steel Coils
- Pulp
- Scrap

Mantsinen offers the most extensive range of material handling equipment for heavy duty applications. The range starts with the Mantsinen 60, with 60 metric ton equipment weight, and extends all the way to the Mantsinen 300, with potential weight of more than 400 metric tons.