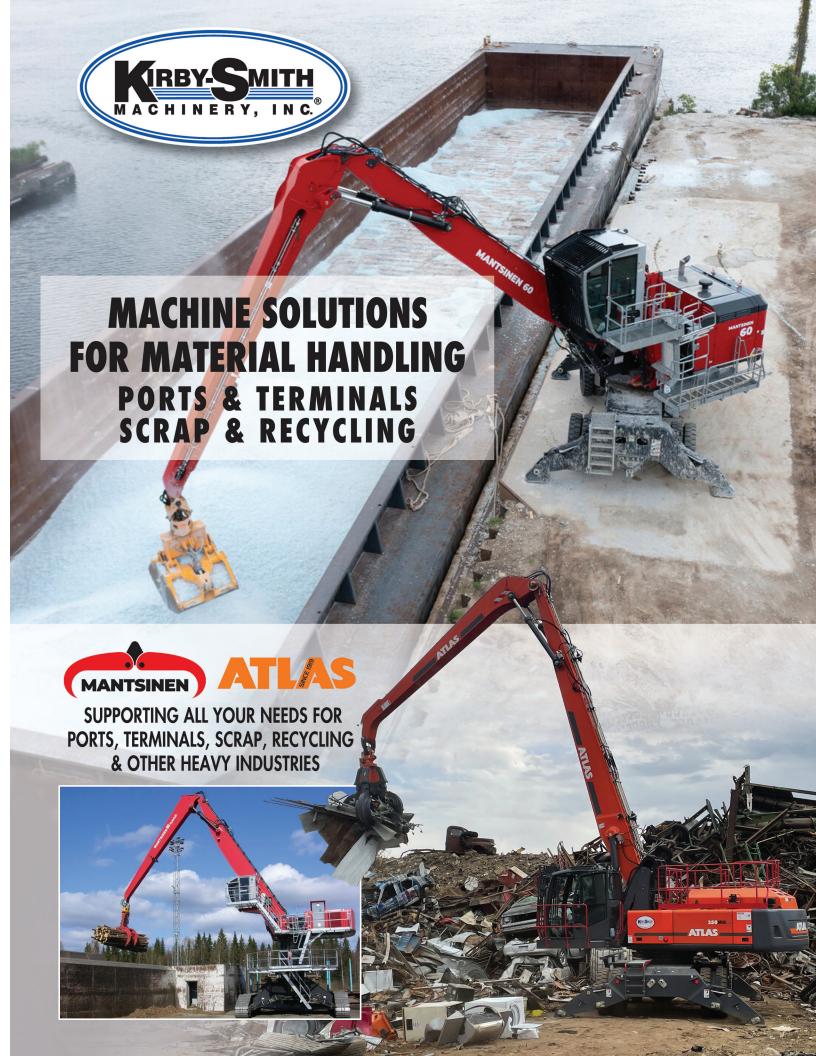

## ONE MACHINE MANY OPERATIONS

5. A wide range of attachments, boom and stick configurations and cab elevation options allow the machine to be used flexibly for handling any port cargo within the permissible lifting capacity.

- Containers
- Bulk
- Break Bulk
- Wood Products
- Steel Coils
- Pulp
- Scrap

Mantsinen offers the most extensive range of material handling equipment for heavy duty applications. The range starts with the Mantsinen 60, with 60 metric ton equipment weight, and extends all the way to the Mantsinen 300, with potential weight of more than 400 metric tons.