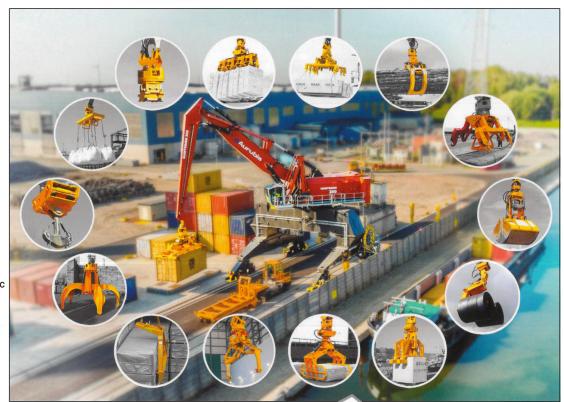

## ONE MACHINE MANY OPERATIONS

5. A wide range of attachments, boom and stick configurations and cab elevation options allow the machine to be used flexibly for handling any port cargo within the permissible lifting capacity.

- Containers
- Bulk
- Break Bulk
- Wood Products
- Steel Coils
- Pulp
- Scrap

Mantsinen offers the most extensive range of material handling equipment for heavy duty applications. The range starts with the Mantsinen 60, with 60 metric ton equipment weight, and extends all the way to the Mantsinen 300, with potential weight of more than 400 metric tons.