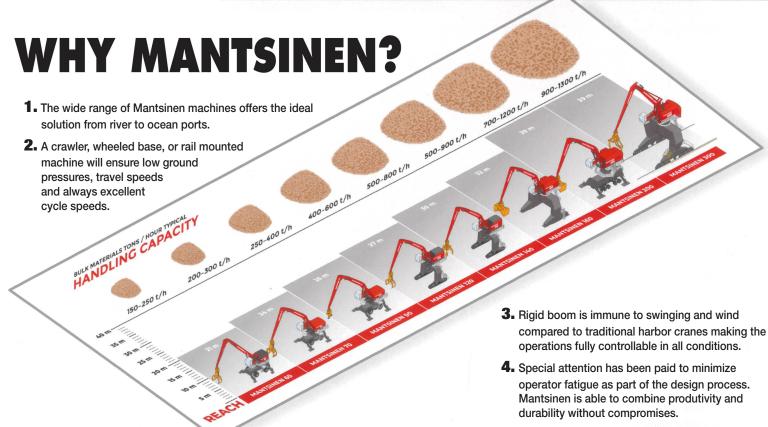

- Containers
- Bulk
- Break Bulk
- Wood Products
- Steel Coils
- Pulp
- Scrap

Mantsinen offers the most extensive range of material handling equipment for heavy duty applications. The range starts with the Mantsinen 60, with 60 metric ton equipment weight, and extends all the way to the Mantsinen 300, with potential weight of more than 400 metric tons.

| Mantsinen<br>Model | Operating<br>Weight | НР         | Max<br>Range |
|--------------------|---------------------|------------|--------------|
| 60                 | 143,000-176,000 lb. | 286 HP     | 68'          |
| 70                 | 165,000-210,000 lb. | 312-360 HP | 79'          |
| 90                 | 198,000-242,000 lb. | 312-360 HP | 85'          |
| 95                 | 205,000-255,000 lb. | 390-510 HP | 89'          |
| 120                | 245,000-310,000 lb. | 390-510 HP | 92'          |
| 140                | 330,000-420,000 lb. | 340-550 HP | 98'          |
| 160                | 350,000-440,000 lb. | 492-700 HP | 105'         |
| 200                | 510,000-620,000 lb. | 530-700 HP | 125'         |
| 300                | 705,000-840,000 lb. | 530-700 HP | 131'         |