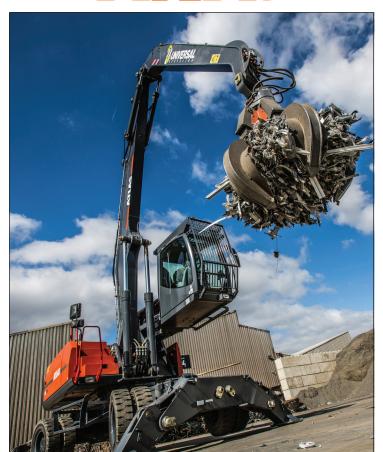

## ONE MACHINE MANY OPERATIONS

5. A wide range of attachments, boom and stick configurations and cab elevation options allow the machine to be used flexibly for handling any port cargo within the permissible lifting capacity.

- Containers
- Bulk
- Break Bulk
- Wood Products
- Steel Coils
- Pulp
- Scrap

Mantsinen offers the most extensive range of material handling equipment for heavy duty applications. The range starts with the Mantsinen 60, with 60 metric ton equipment weight, and extends all the way to the Mantsinen 300, with potential weight of more than 400 metric tons.