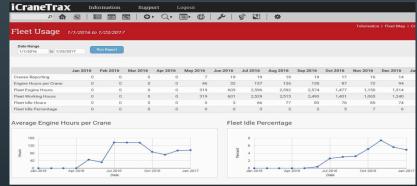

## How CraneSTAR helps you... make more money

When you know the working status of your equipment, you can make choices that positively impact your profits and productivity. CraneSTAR provides you with a working record of:

- Fuel consumption per hour
- Crane work time
- Operation status

- Load levels and information
- Cautions and alerts
- Service Meter Readings (SMR)

Knowing how your cranes are working helps you decide how you can better use your equipment, reduce downtime and become more efficient. Only CraneSTAR can give you the ultimate peace of mind and the answers you need to make more profitable business decisions.