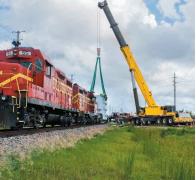

# Machine data anywhere, anytime

CraneSTAR puts your crane data right at your fingertips, wherever you are. Using a world-wide cellular data transmission network, you can monitor where your cranes are working, their fuel status, their working status, their load capacity and more. With CraneSTAR, you can effectively manage your fleet and easily track equipment activity. It provides actual operating data that can be used to increase productivity and profitability so you can feel confident about your business.

CraneSTAR uses cellular data transmission to relay the location of your crane virtually anywhere in the world.

Knowing where every piece of your equipment is at all times not only helps you keep track of your fleet, it helps eliminate worry over security concerns.