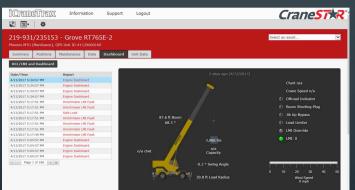

# Machine data anywhere, anytime

CraneSTAR puts your crane data right at your fingertips, wherever you are. Using a world-wide cellular data transmission network, you can monitor where your cranes are working, their fuel status, their working status, their load capacity and more. With CraneSTAR, you can effectively manage your fleet and easily track equipment activity. It provides actual operating data that can be used to increase productivity and profitability so you can feel confident about your business.

CraneSTAR uses cellular data transmission to relay the location of your crane virtually anywhere in the world.

Knowing where every piece of your equipment is at all times not only helps you keep track of your fleet, it helps eliminate worry over security concerns.