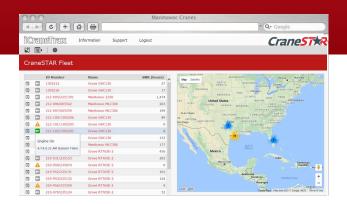

#### **How does CraneSTAR work?**

- The CraneSTAR components monitor operational conditions
- 2. The CraneSTAR unit sends the crane's data via the local cellular network
- The communication transfer lets you access your information from anywhere

# How CraneSTAR helps you... keep your crane secure

Manitowoc knows that the security of your crane is a top priority. With CraneSTAR, you are ensured a number of measures that reduce the possibility of misuse or theft, including interactive map and location reporting.

CraneSTAR uses cellular data transmission to relay the location of your crane virtually anywhere in the world.

Knowing where every piece of your equipment is at all times not only helps you keep track of your fleet, it helps eliminate worry over security concerns.