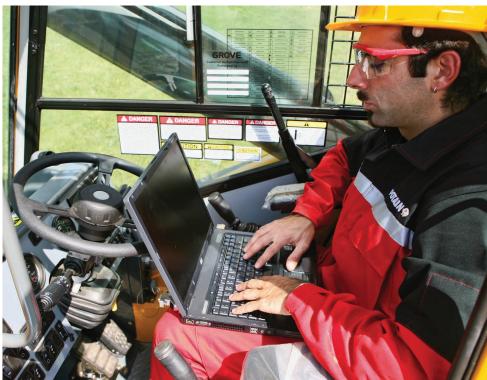

# Machine data anywhere, anytime

CraneSTAR puts your crane data right at your fingertips, wherever you are. Using a world-wide cellular data transmission network, you can monitor where your cranes are working, their fuel status, their working status, their load capacity and more. With CraneSTAR, you can effectively manage your fleet and easily track equipment activity. It provides actual operating data that can be used to increase productivity and profitability so you can feel confident about your business.

### Reports and maintenance alerts

You have the option to receive email notifications with operational data on your crane so you can stay on top of your fleet's productivity no matter where you are.