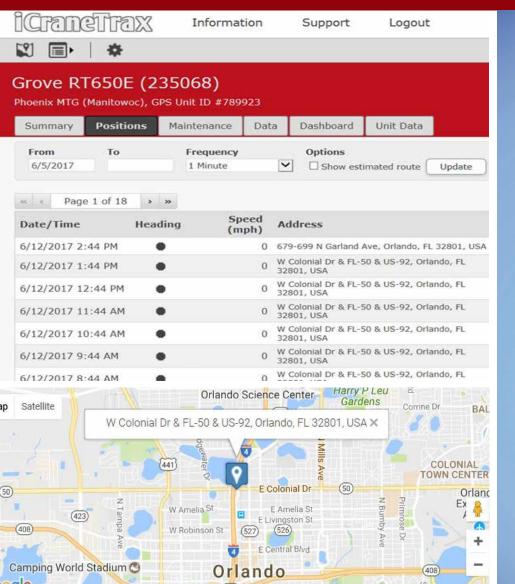

# How CraneSTAR helps you... keep your crane secure

Manitowoc knows that the security of your crane is a top priority. With CraneSTAR, you are ensured a number of measures that reduce the possibility of misuse or theft, including interactive map and location reporting.

CraneSTAR uses cellular data transmission to relay the location of your crane virtually anywhere in the world.

Knowing where every piece of your equipment is at all times not only helps you keep track of your fleet, it helps eliminate worry over security concerns.