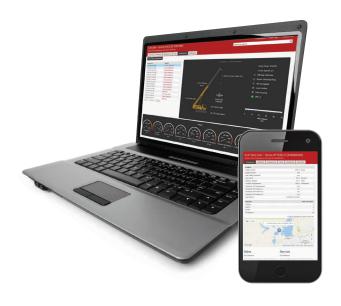

# Machine data anywhere, anytime

CraneSTAR puts your crane data right at your fingertips, wherever you are. Using a world-wide cellular data transmission network, you can monitor where your cranes are working, their fuel status, their working status, their load capacity and more. With CraneSTAR, you can effectively manage your fleet and easily track equipment activity. It provides actual operating data that can be used to increase productivity and profitability so you can feel confident about your business.

#### **How does CraneSTAR work?**

- The CraneSTAR components monitor operational conditions
- 2. The CraneSTAR unit sends the crane's data via the local cellular network
- The communication transfer lets you access your information from anywhere