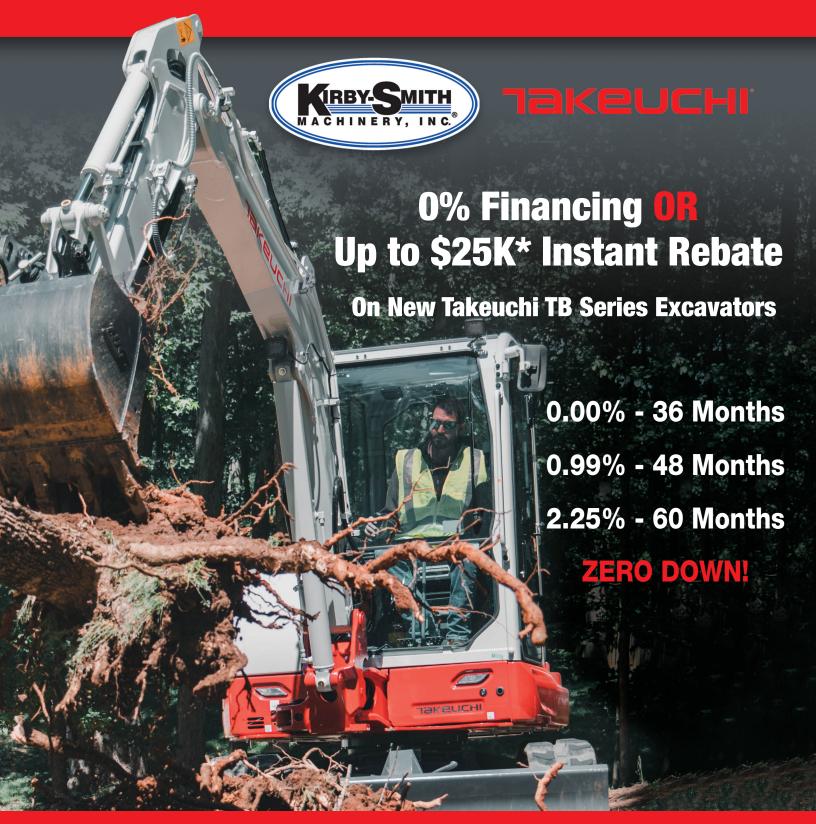

MCALESTER 918.310.1550

LUBBOCK 806.745.2112

KANSAS CITY 913.850.6300

**ODESSA** 432.333.7000 ST. LOUIS

314.729.0125

www.kirby-smith.com

\*Instant Rebates from \$4,000 - \$25,000 on Takeuchi TB Series Models. Promotion only available at authorized dealer locations. Offer ends October 27, 2023. Offer subject to credit review and machine availability. Terms and conditions apply - please contact your local Kirby-Smith Machinery location for more information.