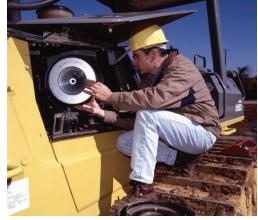

## Inspections at 250, 500, 1,000 and 2,000 Hours\*

- Manufacturer's Maintenance Guide recommendations for the appropriate maintenance interval are followed for each model and serial number
- · Labor, fluids, lube and fuel filters
- Oil analysis under Komatsu's KOWA (Komatsu Oil and Wear Analysis) Program determines levels of particulates and various metals, so that potential repairs can be identified before they become critical

## **22 Point Inspection**

## **Engine Compartment**

- Belts and hoses
- Fuel leaks
- Coolant leaks
- Engine oil leaks
- Air induction system
- Exhaust system
- Charging system and wiring
- Brackets
- Braces and bolts air system